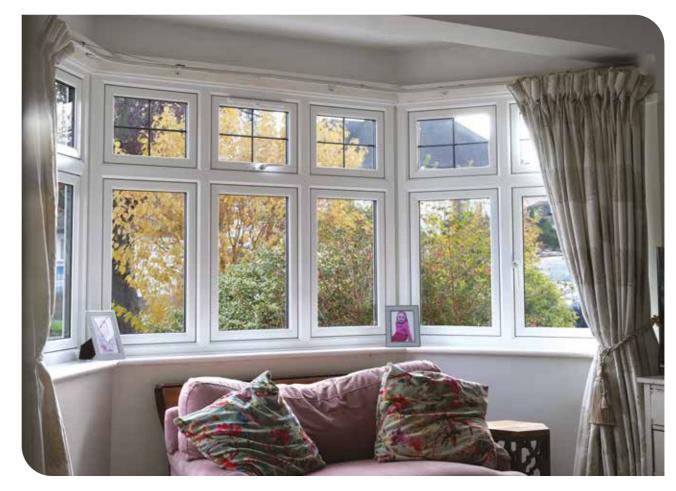

# HERITAGE WINDOWS

The iconic steel-look with the benefits of modern, secure and thermally-efficient aluminium. Our expertly-crafted Heritage Windows are breathtakingly beautiful with flawless build quality and meticulous attention to detail. There is no better-looking industrial, heritage or Art-Deco Window.

Available in fixed and opening windows, with a choice of glazing bars, frame styles and matching external and internal doors.

The slimmest and best steel-inspired windows. Elegant, luxurious and timeless. Ultra slim frames, beautiful stepped sashes, slimline bars all deliver the distinctive and on-trend look. You can personalise your new windows with contemporary or period window furniture, including pear drop and monkey tail handles. The perfect replacement to dated