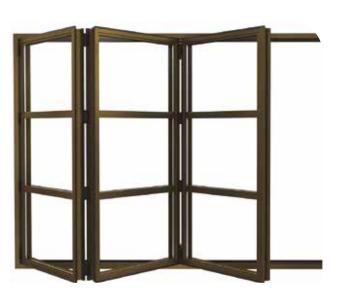

### EZIFOLD 1000

Ezifold 1000 Bifold Doors bring elegance, functionality, and versatility to your home, seamlessly merging indoor and outdoor living. With their expansive glass panels, these bifolds flood your interiors with natural light and create an effortless flow to your garden or outdoor space, making them perfect for entertaining or simply enjoying the view.

Precision-crafted by us, your new bifold doors are designed for style and practicality. The Ezifold 1000 offers smooth, reliable and effortless opening and closing, ensuring years of flawless performance. Whether you're transforming a cosy nook or opening up a large space, your bespoke doors can be tailored to suit any home, with a variety of configurations and slender sightlines to always maximise your view.

Engineered with precision and crafted with care, the Ezifold 1000 combines the best in thermal efficiency, security, and design. Choose your size, colour and configuration. Enhance your doors with privacy, solar-control glass, or integral blinds. Functional everyday doors that make your room feel larger and brighter closed and transform your entire home when open. A statement of luxury and quality.