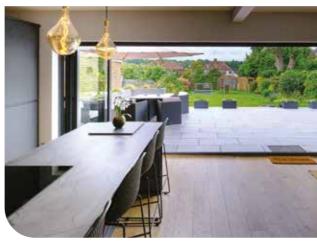

# EZIFOLD PLUS

For when you demand the best bifold door, Ezifold Plus in partnership with Schuco delivers on performance, technical capability and impressive styling.

Our flagship bifold system, is designed for those who want the very best. Featuring ultra-slim sightlines of just 90mm, these doors maximise glass and minimise visible aluminium, creating breathtaking views and a seamless connection between indoor and outdoor spaces. Despite their sleek design, the frames are incredibly strong, allowing for impressively wide panels up to 1500mm and heights exceeding 3000mm - making them perfect for high-end residential and commercial projects. Expertly engineered, Ezifold Plus delivers effortless operation with luxury and sophistication. This stunning bifold door not only enhances your home's style but creates a lasting wow factor.