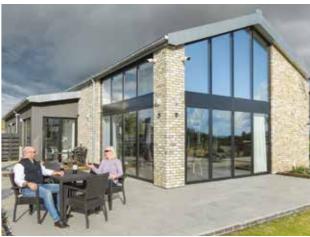

### LANTERN ROOFS

Transform your home with the elegance and innovation of a Chigwell Lantern Roof, where light meets style to create a truly stunning space.

Designed to complement any room and perfect with our bifolding or sliding doors, these bespoke glass roofs are engineering masterpieces with premium aluminium and cutting edge glass. Slim, sleek, elegant and looking incredible from inside your room and just as appealing outside, they're the perfect way to make your room larger, taller and filled with natural light. Built for strength, exposure to the elements and timeless style, they are the ultimate solution for transforming your home into a light-filled sanctuary.

Choose from a variety of premium glass options to suit your needs, including solar control glass to minimise heat build-up on sunny days and self-cleaning glass for low-maintenance living. With impressive low U-values, a Lantern Roof also provides excellent thermal efficiency, helping to keep your space cosy in winter and cool in summer.

Designed to stand the test of time, it combines beauty, practicality, and performance to make your dream space a reality and discerning homeowners, they're the ultimate choice for those who value quality and a guaranteed wow factor.