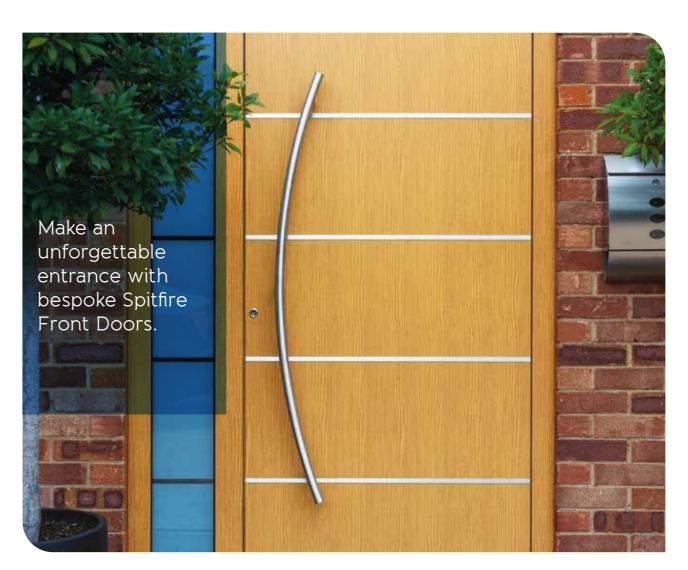

### SPITFIRE DOORS

**Spitfire Front Doors are more than** an entrance door - they're a bold statement of style, innovation, and individuality.

Crafted from premium-grade aluminium, each door combines cutting-edge security with striking aesthetics. With over 600 customisable styles, Spitfire doors let you create an entrance that reflects your personality and elevates your property. Designed for those who demand the best, Spitfire doors blend substance and style with advanced features like biometric unlocking and smart-home integration. Capable of reaching 2 metres wide and 3 metres high, these doors are as practical as they are beautiful, offering effortless operation and robust durability.

Equally suited to contemporary or traditional properties, Spitfire doors exude elegance and grandeur. Precision-engineered for longevity, they're available in a range of finishes and styles, allowing you to tailor every detail. Hinged or pivot designs ensure every Spitfire door makes a striking first impression.

More than just doors, Spitfire Front Doors are a lasting investment in luxury, performance, and security. Trusted by architects, developers, and discerning homeowners, they're the ultimate choice for those who value quality and a guaranteed wow factor.