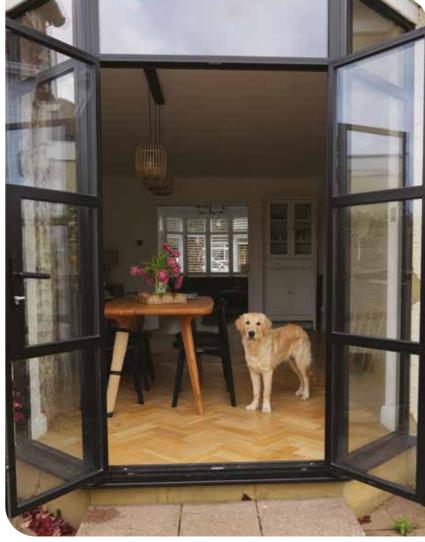

### STEEL LOOK

Our iconic steel-look windows and doors capture the timeless elegance of period metal designs with ultra-slim profiles and modern performance. Our range includes windows, doors, bifold doors, and internal screens, all crafted from high-performance aluminium for exceptional durability, thermal efficiency, and low maintenance. Combining classic aesthetics, period features, desirable looks and modern functionality, these bespoke windows and doors transform interiors and exteriors alike, creating stunning spaces filled with light and style.

# HERITAGE WINDOWS

The iconic steel-look with the benefits of modern, secure and thermally-efficient aluminium. Our expertly-crafted Heritage Windows are breathtakingly beautiful with flawless build quality and meticulous attention to detail. There is no better-looking industrial, heritage or Art-Deco Window.