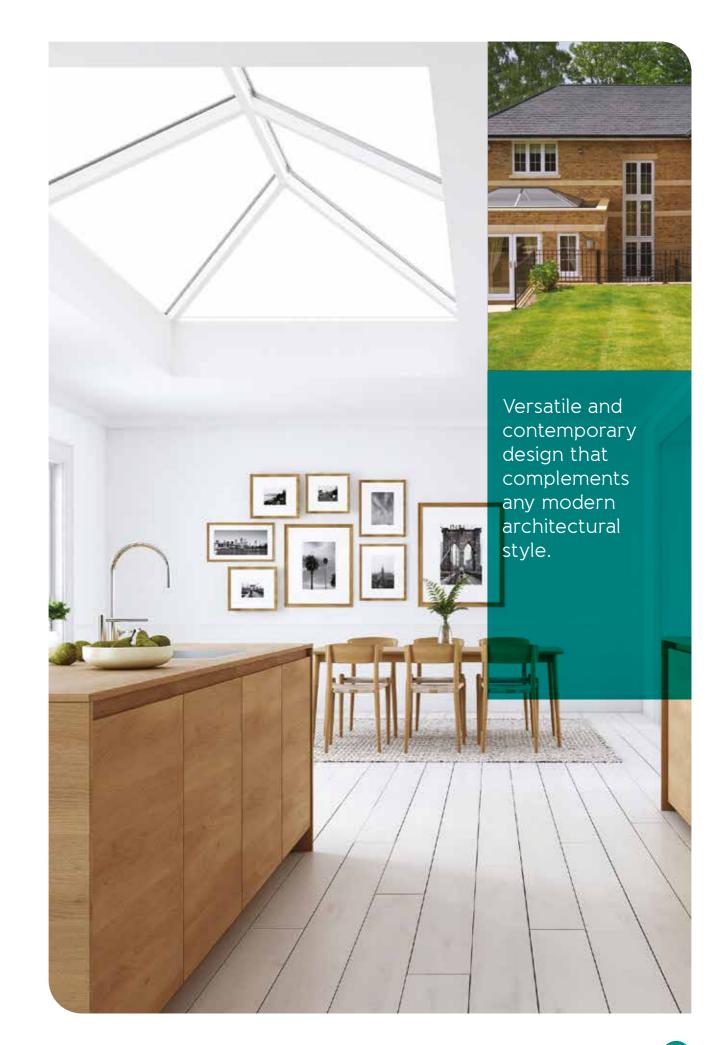

### LANTERN ROOFS

Transform your home with the elegance and innovation of a Chigwell Lantern Roof, where light meets style to create a truly stunning space.

Designed to complement any room and perfect with our bifolding or sliding doors, these bespoke glass roofs are engineering masterpieces with premium aluminium and cutting edge glass. Slim, sleek, elegant and looking incredible from inside your room and just as appealing outside, they're the perfect way to make your room larger, taller and filled with natural light. Built for strength, exposure to the elements and timeless style, they are the ultimate solution for transforming your home into a light-filled sanctuary.

Choose from a variety of premium glass options to suit your needs, including solar control glass to minimise heat build-up on sunny days and self-cleaning glass for low-maintenance living. With impressive low U-values, a Lantern Roof also provides excellent thermal efficiency, helping to keep your space cosy in winter and cool in summer.

Designed to stand the test of time, it combines beauty, practicality, and performance to make your dream space a reality and discerning homeowners, they're the ultimate choice for those who value quality and a guaranteed wow factor.