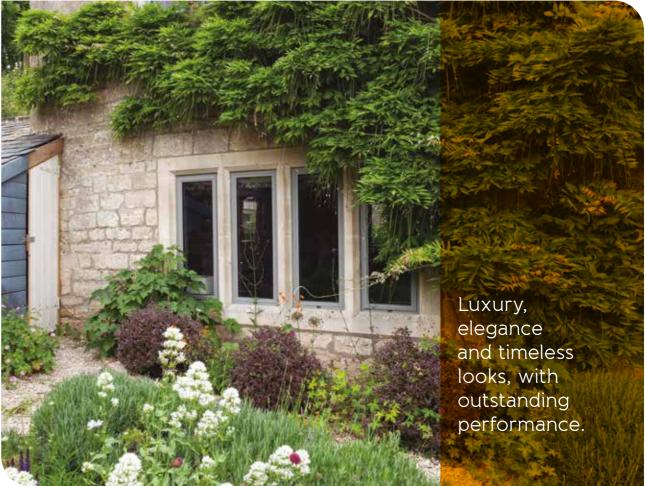

# HERITAGE WINDOWS

The iconic steel-look with the benefits of modern, secure and thermally-efficient aluminium. Our expertly-crafted Heritage Windows are breathtakingly beautiful with flawless build quality and meticulous attention to detail. There is no better-looking industrial, heritage or Art-Deco Window.

Available in fixed and opening windows, with a choice of glazing bars, frame styles and matching external and internal doors.

The slimmest and best steel-inspired windows. Elegant, luxurious and timeless. Ultra slim frames, beautiful stepped sashes, slimline bars all deliver the distinctive and on-trend look. You can personalise your new windows with contemporary or period window furniture, including pear drop and monkey tail handles. The perfect replacement to dated

metal windows or to bring

sophistication to any property style.