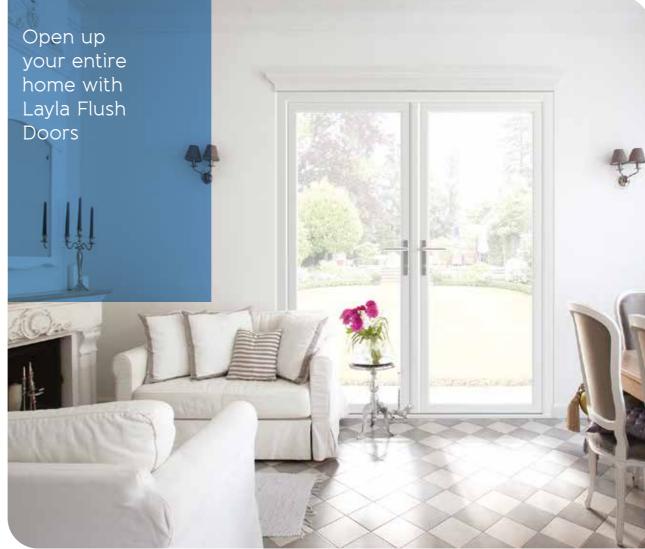

# LAYLA FLUSH-FIT **WINDOWS**

Layla Flush-Fit Windows offer a seamless blend of modern style and advanced functionality, making them the perfect choice for homeowners seeking both elegance and performance.

Designed with a sleek flush sash that sits perfectly in line with the outer frame, these windows deliver a clean, contemporary look that complements any property. With a choice of fully welded, mechanical, or MechWeld joints, every detail is tailored for a flawless finish, offering both aesthetic appeal and long-lasting quality.

More than just beautiful, Layla Flush-Fit Windows provide exceptional benefits for modern living. Enjoy enhanced thermal efficiency with an A-rated performance to reduce heating costs, superior noise reduction for a peaceful home, and robust security accredited to PAS24 standards for added peace of mind. Virtually maintenance-free and designed to withstand the elements with top-rated weather performance, these windows combine timeless style with effortless functionality - giving you the perfect finishing touch to your home.