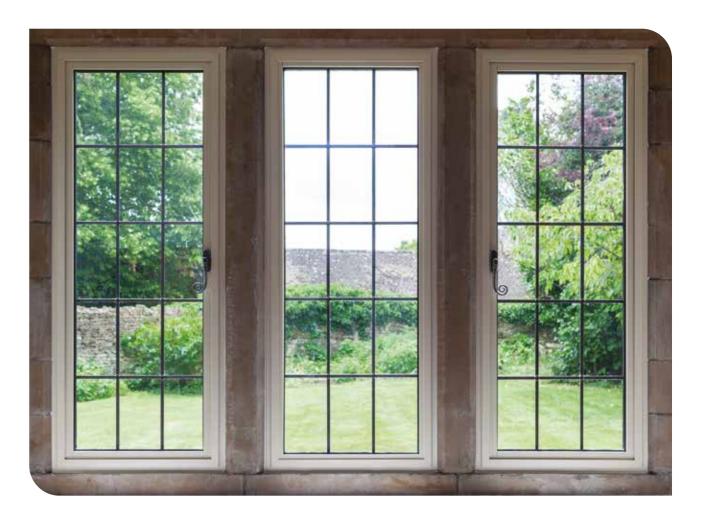

# HERITAGE WINDOWS

The iconic steel-look with the benefits of modern, secure and thermally-efficient aluminium. Our expertly-crafted Heritage Windows are breathtakingly beautiful with flawless build quality and meticulous attention to detail. There is no better-looking industrial, heritage or Art-Deco Window.

Available in fixed and opening windows, with a choice of glazing bars, frame styles and matching external and internal doors.

The slimmest and best steel-inspired windows. Elegant, luxurious and timeless. Ultra slim frames, beautiful stepped sashes, slimline bars all deliver the distinctive and on-trend look. You can personalise your new windows with contemporary or period window furniture, including pear drop and monkey tail handles. The perfect replacement to dated

metal windows or to bring

sophistication to any property style.