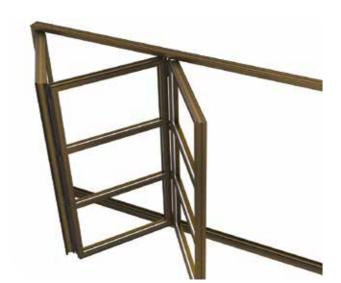

### EZIFOLD 1000

Ezifold 1000 Bifold Doors bring elegance, functionality, and versatility to your home, seamlessly merging indoor and outdoor living. With their expansive glass panels, these bifolds flood your interiors with natural light and create an effortless flow to your garden or outdoor space, making them perfect for entertaining or simply enjoying the view.

Precision-crafted by us, your new bifold doors are designed for style and practicality. The Ezifold 1000 offers smooth, reliable and effortless opening and closing, ensuring years of flawless performance. Whether you're transforming a cosy nook or opening up a large space, your bespoke doors can be tailored to suit any home, with a variety of configurations and slender sightlines to always maximise your view.

Engineered with precision and crafted with care, the Ezifold 1000 combines the best in thermal efficiency, security, and design. Choose your size, colour and configuration. Enhance your doors with privacy, solar-control glass, or integral blinds. Functional everyday doors that make your room feel larger and brighter closed and transform your entire home when open. A statement of luxury and quality.