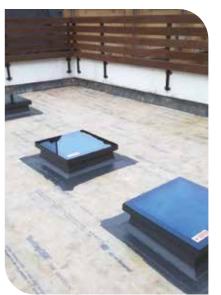

### FLAT ROOFLIGHTS

Bring a touch of modern elegance to your home with our range of Flat Rooflights, designed to flood your space with natural light while maintaining a sleek, minimalist aesthetic.

Highly engineered for the best visual appearance, our bespoke rooflights have the thinnest possible visible frames with expansive glass panels, creating a clean, contemporary look that enhances any room. Perfect for extensions, renovations, or new builds, they seamlessly brighten and elevate your living spaces. Engineered to stand the test of time, they combine style and practicality, bringing light and luxury into your home with every detail designed for lasting impact.

Expertly-crafted and professionally installed, your new flat rooflights make a statement, with their near-frameless appearance inside and smooth, seamless edges outside creating a sleek and unobtrusive look. Crafted for visual impact, they are available in a range of colours, sizes, and configurations, including fixed or opening options, ensuring they perfectly complement your space. Their minimalist design allows the beauty of the glass to take centre stage, creating a stunning focal point that brightens and transforms your home.