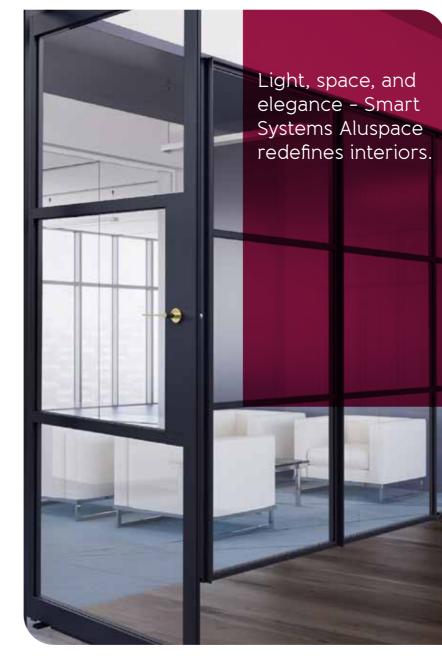

### ALUSPACE

Crafted with expertise, passion, and meticulous attention to detail, Aluspace transforms the inside of any property with the iconic industrial, steel-inspired, heritage or Art-Deco look.

Your spaces brought to life with space and light. On-trend, with a classic Georgian-inspired design, Aluspace uses the finest aluminium, gorgeous colours and the best in glass. Whether you're looking to divide a living room, create a home office, or enhance an open-plan area, these bespoke doors are the perfect way to achieve elegance and functionality without compromising natural light. Fully customisable, Aluspace offers endless possibilities, from French and pivot doors to fixed screens and bespoke corner configurations. With over 150 RAL colours, glazing bar options, and premium hardware, every detail can be tailored to suit your style, blending aesthetics with practicality effortlessly.

We build your new Aluspace doors to the highest standards, because the inside of your home deserves only the very best.

Resistant to everyday wear and tear, these doors maintain their flawless appearance even in the busiest of households or workplaces. Smooth operation and high-quality hardware add to their appeal, making them as practical as they are beautiful.

Aluspace redefines interior design by combining functionality with visual impact. Whether dividing a room or creating a standout feature, these doors provide an effortless way to elevate your environment with style and sophistication.