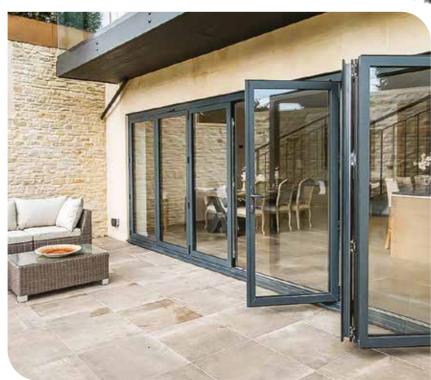

### EZIFOLD 1000

Ezifold 1000 Bifold Doors bring elegance, functionality, and versatility to your home, seamlessly merging indoor and outdoor living. With their expansive glass panels, these bifolds flood your interiors with natural light and create an effortless flow to your garden or outdoor space, making them perfect for entertaining or simply enjoying the view.

Precision-crafted by us, your new bifold doors are designed for style and practicality. The Ezifold 1000 offers smooth, reliable and effortless opening and closing, ensuring years of flawless performance. Whether you're transforming a cosy nook or opening up a large space, your bespoke doors can be tailored to suit any home, with a variety of configurations and slender sightlines to always maximise your view.

Engineered with precision and crafted with care, the Ezifold 1000 combines the best in thermal efficiency, security, and design. Choose your size, colour and configuration. Enhance your doors with privacy, solar-control glass, or integral blinds. Functional everyday doors that make your room feel larger and brighter closed and transform your entire home when open. A statement of luxury and quality.