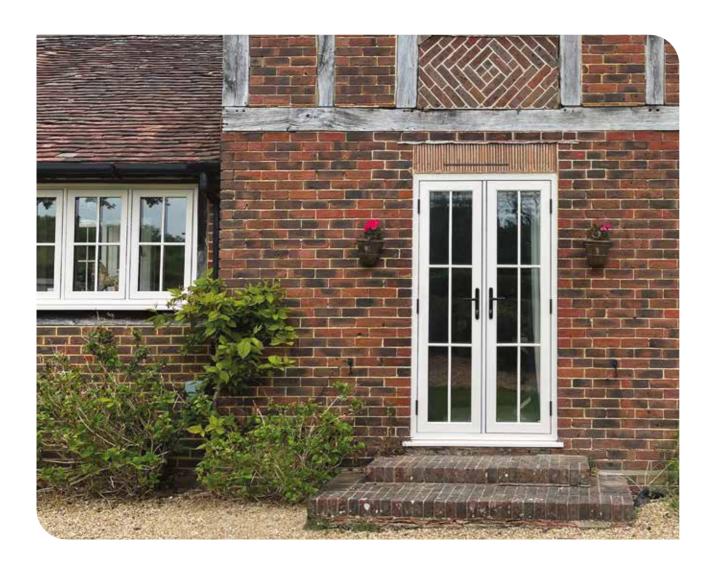

# HERITAGE WINDOWS

The iconic steel-look with the benefits of modern, secure and thermally-efficient aluminium. Our expertly-crafted Heritage Windows are breathtakingly beautiful with flawless build quality and meticulous attention to detail. There is no better-looking industrial, heritage or Art-Deco Window.

Available in fixed and opening windows, with a choice of glazing bars, frame styles and matching external and internal doors.

The slimmest and best steel-inspired windows. Elegant, luxurious and timeless. Ultra slim frames, beautiful stepped sashes, slimline bars all deliver the distinctive and on-trend look. You can personalise your new windows with contemporary or period window furniture, including pear drop and monkey tail handles. The perfect replacement to dated

metal windows or to bring

sophistication to any property style.