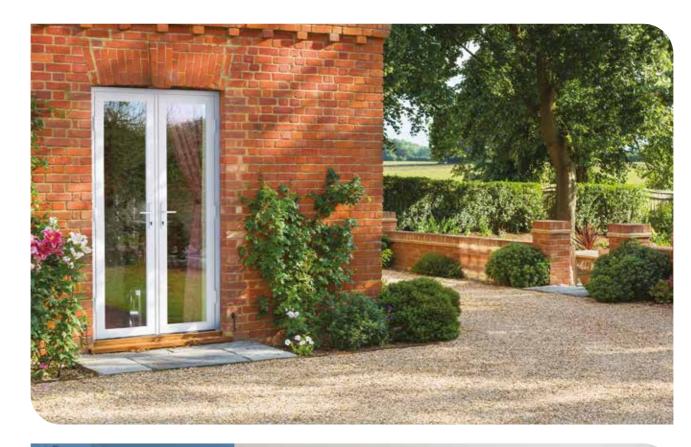

# LAYLA FLUSH DOORS

Layla Flush Doors offer sleek, contemporary designs that seamlessly connect indoors and outdoors. Whether you choose a French door or a single door, these flush-fitting, beautifully crafted doors enhance your home with a clean, modern aesthetic. **Customisable in finishes like** Anthracite Grey, Pearl Grey, and Simply White, they combine stylish design with premium materials and hardware.

Built for daily use, Layla Flush Doors deliver elegance and practicality. Smooth operation makes them a pleasure to use, while robust construction and PAS24-accredited security features ensure peace of mind. French doors provide expansive openings, offering effortless indoor-outdoor living and maximum ventilation. Customisation options like decorative glass and Georgian bars allow you to tailor Layla Flush Doors to your style. They combine

beauty with reliable functionality. Whether making a bold statement or complementing existing windows, they add timeless appeal to any space.

Expertly crafted in advanced factories, these doors are durable, low-maintenance, and highly energy-efficient. Designed to reduce noise and withstand the elements, Layla Flush Doors are perfect for creating a stylish door that effortlessly connects you to your outside space.