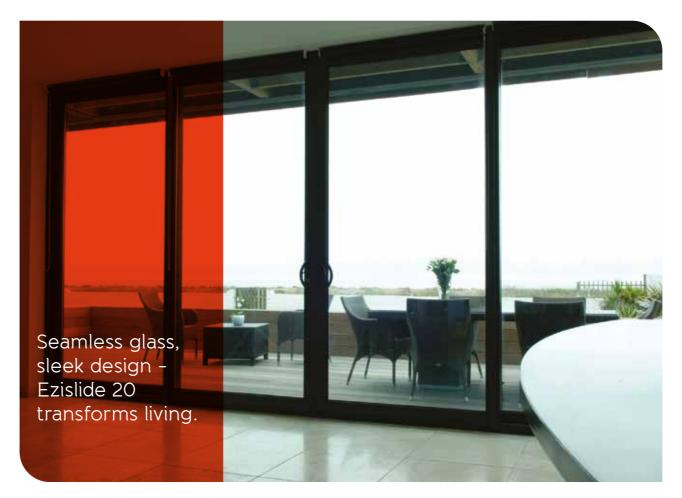

## EZISLIDE 20

The Ezislide 20 redefines modern living with its stunning glass wall effect, creating a seamless connection between indoor and outdoor spaces.

Designed to suit a variety of projects and budgets, this industry-leading sliding door system offers expansive glass panels, effortless operation, and ultra-slim sightlines that maximise natural light and breathtaking views. Whether you're enhancing a contemporary home or completing a bespoke architectural project, the Ezislide 20 combines style and functionality in perfect harmony. Continuously refined to stay ahead of design trends, it's the ideal choice for those who value elegance, innovation, and a brighter, more open home.