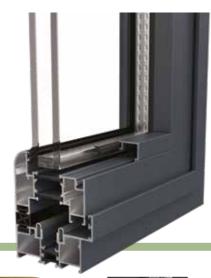

## SMART 400 WINDOWS

Smart 400 Windows excel in style, performance and value. Latest generation windows, from premium-grade aluminium, professionally applied colour finishes, quality glass and designer window hardware.

Made and fitted by us, Smart 400 Windows are all about style, performance, and value - combining a sleek, modern look with advanced thermal technology to help keep your home cosy and energy-efficient. Choose from contemporary or traditional designs, in a wide range of configurations, from classic casements to tilt and turn, and even heritage-inspired options. Matching doors are also available to complete the look.

With over 200 RAL colours and various finishes, you can perfectly match your home's personality. Plus, robust construction and superior security features give you peace of mind that your windows aren't just beautiful, but built to last. It's the ultimate blend of form and function.