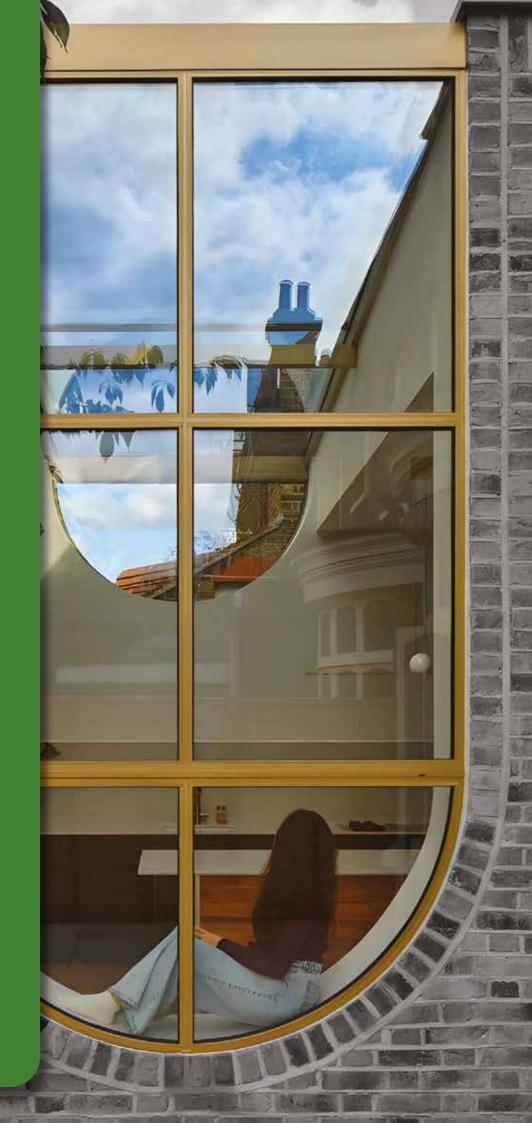

# HERITAGE WINDOWS

The iconic steel-look with the benefits of modern, secure and thermally-efficient aluminium. Our expertly-crafted Heritage Windows are breathtakingly beautiful with flawless build quality and meticulous attention to detail. There is no better-looking industrial, heritage or Art-Deco Window.

Available in fixed and opening windows, with a choice of glazing bars, frame styles and matching external and internal doors.

The slimmest and best steel-inspired windows. Elegant, luxurious and timeless. Ultra slim frames, beautiful stepped sashes, slimline bars all deliver the distinctive and on-trend look. You can personalise your new windows with contemporary or period window furniture, including pear drop and monkey tail handles. The perfect replacement to dated