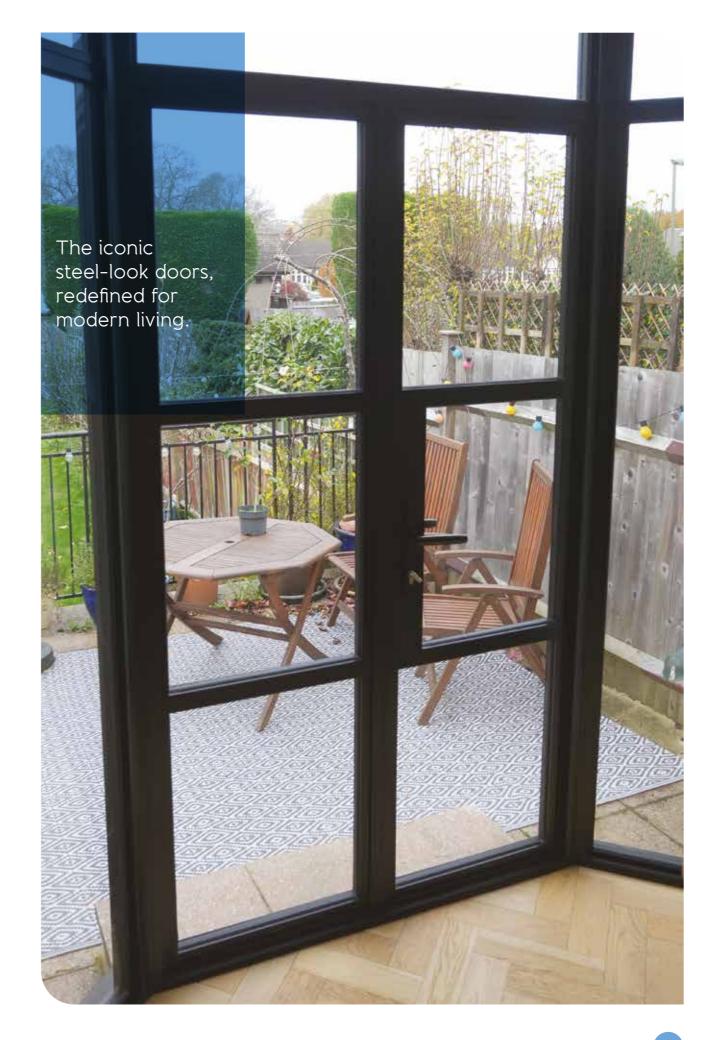

### STEEL LOOK

Our iconic steel-look windows and doors capture the timeless elegance of period metal designs with ultra-slim profiles and modern performance. Our range includes windows, doors, bifold doors, and internal screens, all crafted from high-performance aluminium for exceptional durability, thermal efficiency, and low maintenance. Combining classic aesthetics, period features, desirable looks and modern functionality, these bespoke windows and doors transform interiors and exteriors alike, creating stunning spaces filled with light and style.

# HERITAGE WINDOWS

The iconic steel-look with the benefits of modern, secure and thermally-efficient aluminium. Our expertly-crafted Heritage Windows are breathtakingly beautiful with flawless build quality and meticulous attention to detail. There is no better-looking industrial, heritage or Art-Deco Window.