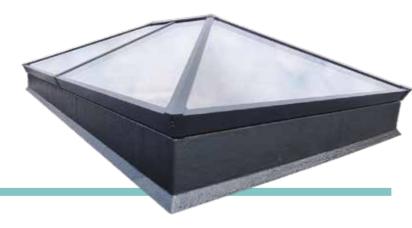

### LANTERN ROOFS

Transform your home with the elegance and innovation of a Chigwell Lantern Roof, where light meets style to create a truly stunning space.

Designed to complement any room and perfect with our bifolding or sliding doors, these bespoke glass roofs are engineering masterpieces with premium aluminium and cutting edge glass. Slim, sleek, elegant and looking incredible from inside your room and just as appealing outside, they're the perfect way to make your room larger, taller and filled with natural light. Built for strength, exposure to the elements and timeless style, they are the ultimate solution for transforming your home into a light-filled sanctuary.

Choose from a variety of premium glass options to suit your needs, including solar control glass to minimise heat build-up on sunny days and self-cleaning glass for low-maintenance living. With impressive low U-values, a Lantern Roof also provides excellent thermal efficiency, helping to keep your space cosy in winter and cool in summer.