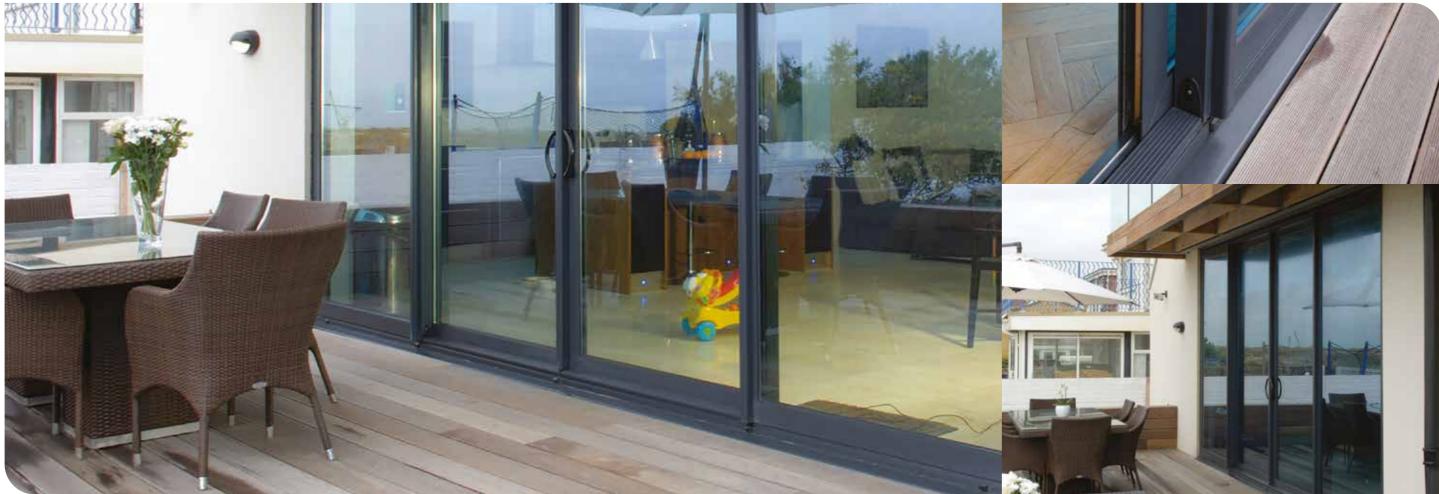

## EZISLIDE 20

The Ezislide 20 redefines modern living with its stunning glass wall effect, creating a seamless connection between indoor and outdoor spaces.

Designed to suit a variety of projects and budgets, this industry-leading sliding door system offers expansive glass panels, effortless operation, and ultra-slim sightlines that maximise natural light and breathtaking views. Whether you're enhancing a contemporary home or completing a bespoke architectural project, the Ezislide 20 combines style and functionality in perfect harmony. Continuously refined to stay ahead of design trends, it's the ideal choice for those who value elegance, innovation, and a brighter, more open home.

### EZISLIDE INVISOGLIDE

Ezislide Invisoglide redefines modern sliding doors with ultra-slim frames and seamless sightlines, creating a near-invisible transition between indoors and out. Designed for maximum glass area and minimal aluminium, it offers an elegant, contemporary aesthetic that enhances any space with uninterrupted views and abundant natural light.

Meticulously crafted and hand-finished in our advanced factories, Ezislide Invisoglide is engineered with advanced bonded glazing, combining strength and security with its ultra-slim 20mm or 26mm interlock options.

The outer frame can be concealed into the aperture, achieving a sleek, flush finish that enhances both aesthetics and functionality. Capable of supporting large glass panels up to 2500mm in height, this system delivers the ultimate in light-filled, modern living.

With exceptional thermal efficiency and high-performance engineering, Ezislide Invisoglide ensures a smooth, effortless sliding motion and outstanding durability. Available in a range of finishes to complement any home or commercial project, this is the perfect choice for those seeking cutting-edge design with superior performance. There is no better slimline sliding door.