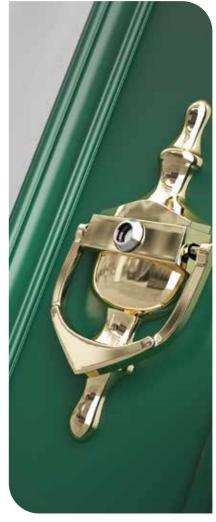

# HERITAGE WINDOWS

The iconic steel-look with the benefits of modern, secure and thermally-efficient aluminium. Our expertly-crafted Heritage Windows are breathtakingly beautiful with flawless build quality and meticulous attention to detail. There is no better-looking industrial, heritage or Art-Deco Window.

Available in fixed and opening windows, with a choice of glazing bars, frame styles and matching external and internal doors.

The slimmest and best steel-inspired windows. Elegant, luxurious and timeless. Ultra slim frames, beautiful stepped sashes, slimline bars all deliver the distinctive and on-trend look. You can personalise your new windows with contemporary or period window furniture, including pear drop and monkey tail handles. The perfect replacement to dated

metal windows or to bring

sophistication to any property style.