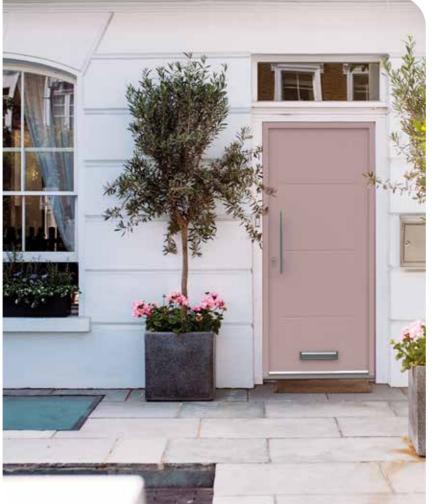

# ATTLAS SIGNATURE DOORS

Attlas Signature Front Doors combine cutting-edge design with exceptional performance to create an entrance that makes a lasting impression.

Designed for the modern family, these aluminium composite doors offer the perfect balance of elegance, durability, and advanced functionality. Whether you're looking for a bold, contemporary statement or a timeless classic, the Signature collection features a stunning range of styles, colours, and accessories, all tailored to help you craft a door that's uniquely yours. Built for security, thermal efficiency, and weather resistance, Attlas Signature Doors provide unparalleled protection while maintaining a flawless, fade-resistant finish. Personalisation is effortless, with options for glazing, handles, and colour-matching to reflect your style and enhance your home's curb appeal. The beauty of an Attlas Signature Door goes beyond its surface. With fade-resistant finishes and low-maintenance materials, these doors maintain their flawless appearance for years to come. Intelligent engineering ensures excellent noise reduction and insulation, creating a quiet, comfortable home no matter the season. And with the ability to customise your door's frame and accessories, you can achieve a seamless, cohesive look that enhances your home's curb appeal.

**PORTOBELLO** 

LANSDOWN

**ABBEY** 

**CARNABY** 