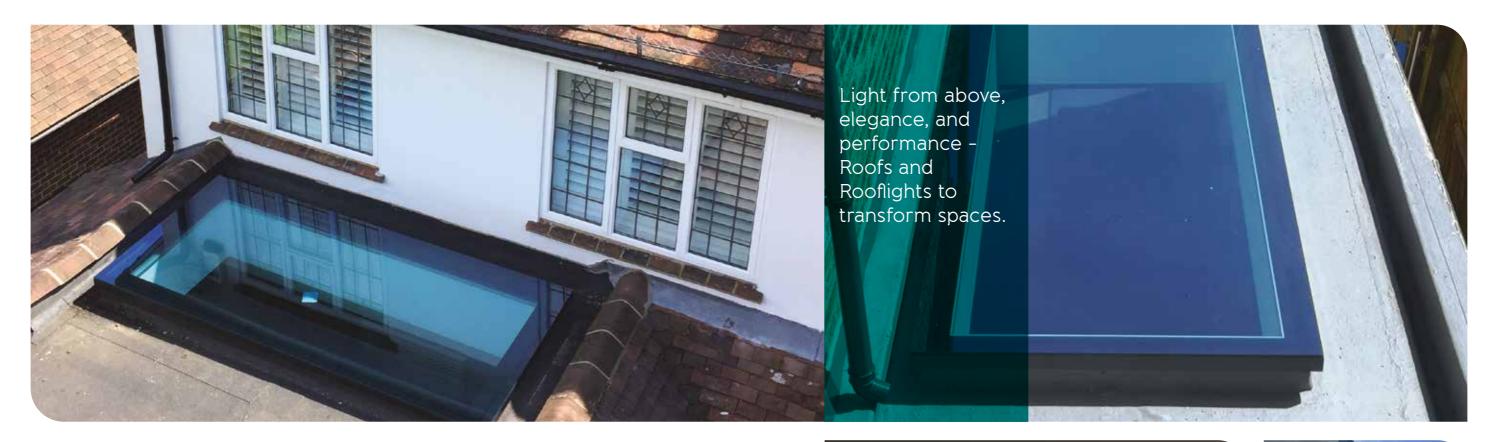

### FLAT ROOFLIGHTS

Bring a touch of modern elegance to your home with our range of Flat Rooflights, designed to flood your space with natural light while maintaining a sleek, minimalist aesthetic.

Highly engineered for the best visual appearance, our bespoke rooflights have the thinnest possible visible frames with expansive glass panels, creating a clean, contemporary look that enhances any room. Perfect for extensions, renovations, or new builds, they seamlessly brighten and elevate your living spaces. Engineered to stand the test of time, they combine style and practicality, bringing light and luxury into your home with every detail designed for lasting impact.

Expertly-crafted and professionally installed, your new flat rooflights make a statement, with their near-frameless appearance inside and smooth, seamless edges outside creating a sleek and unobtrusive look. Crafted for visual impact, they are available in a range of colours, sizes, and configurations, including fixed or opening options, ensuring they perfectly complement your space. Their minimalist design allows the beauty of the glass to take centre stage, creating a stunning focal point that brightens and transforms your home.