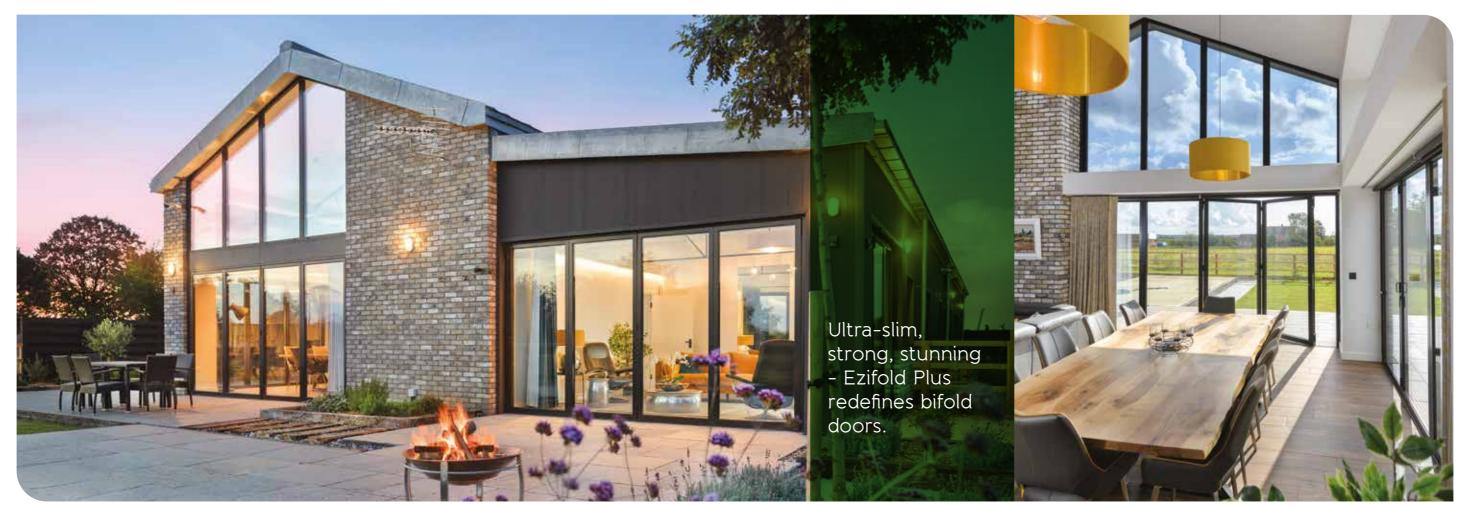

# EZIFOLD PLUS

For when you demand the best bifold door, Ezifold Plus in partnership with Schuco delivers on performance, technical capability and impressive styling.

Our flagship bifold system, is designed for those who want the very best. Featuring ultra-slim sightlines of just 90mm, these doors maximise glass and minimise visible aluminium, creating breathtaking views and a seamless connection between indoor and outdoor spaces. Despite their sleek design, the frames are incredibly strong, allowing for impressively wide panels up to 1500mm and heights exceeding 3000mm - making them perfect for high-end residential and commercial projects. Expertly engineered, Ezifold Plus delivers effortless operation with luxury and sophistication. This stunning bifold door not only enhances your home's style but creates a lasting wow factor.