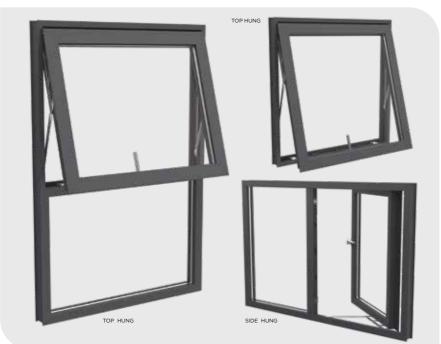

### WINDOWS

Discover Chigwell Window Centre's PLC's expertly crafted windows, available in both uPVC and aluminium, offering a perfect blend of elegance, performance, and versatility. From classic to contemporary styles, including industrial, heritage, and Art-Deco designs, our windows are precisionmade to suit properties of any age or architectural style. With slimline profiles, a choice of sightlines, and virtually endless colour options, each window is tailored to enhance your home's character while delivering outstanding quality and durability.