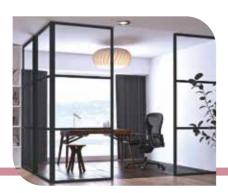

### ALUSPACE

Crafted with expertise, passion, and meticulous attention to detail, Aluspace transforms the inside of any property with the iconic industrial, steel-inspired, heritage or Art-Deco look.

Your spaces brought to life with space and light. On-trend, with a classic Georgian-inspired design, Aluspace uses the finest aluminium, gorgeous colours and the best in glass. Whether you're looking to divide a living room, create a home office, or enhance an open-plan area, these bespoke doors are the perfect way to achieve elegance and functionality without compromising natural light. Fully customisable, Aluspace offers endless possibilities, from French and pivot doors to fixed screens and bespoke corner configurations. With over 150 RAL colours, glazing bar options, and premium hardware, every detail can be tailored to suit your style, blending aesthetics with practicality effortlessly.

We build your new Aluspace doors to the highest standards, because the inside of your home deserves only the very best.

Resistant to everyday wear and tear, these doors maintain their flawless appearance even in the busiest of households or workplaces. Smooth operation and high-quality hardware add to their appeal, making them as practical as they are beautiful.

Aluspace redefines interior design by combining functionality with visual impact. Whether dividing a room or creating a standout feature, these doors provide an effortless way to elevate your environment with style and sophistication.