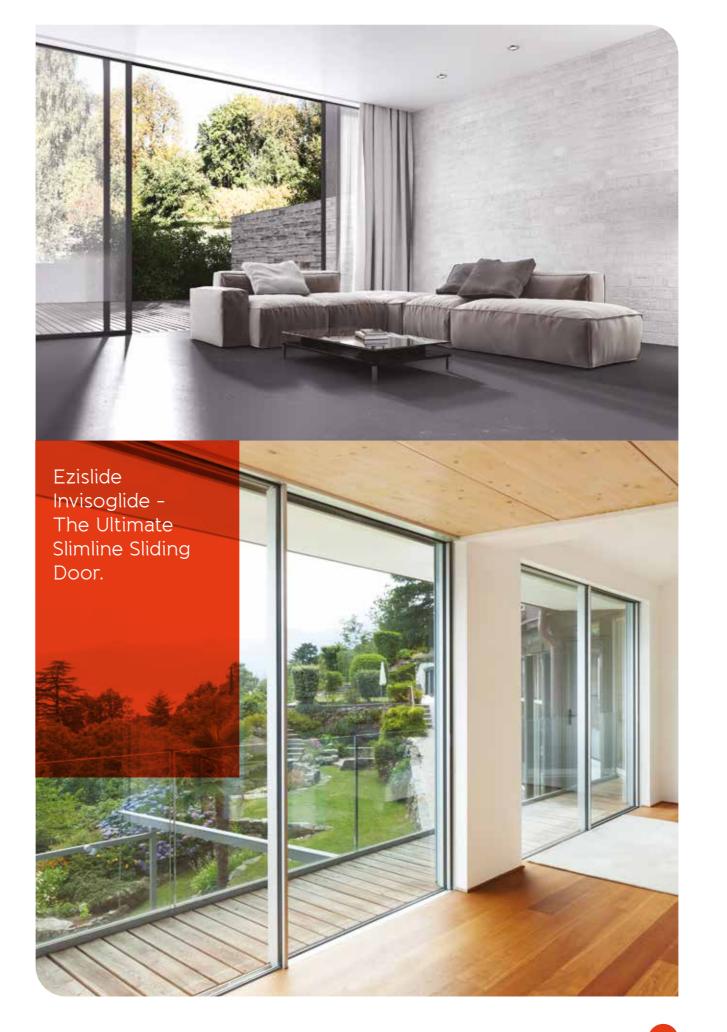

## EZISLIDE 20

The Ezislide 20 redefines modern living with its stunning glass wall effect, creating a seamless connection between indoor and outdoor spaces.

Designed to suit a variety of projects and budgets, this industry-leading sliding door system offers expansive glass panels, effortless operation, and ultra-slim sightlines that maximise natural light and breathtaking views. Whether you're enhancing a contemporary home or completing a bespoke architectural project, the Ezislide 20 combines style and functionality in perfect harmony. Continuously refined to stay ahead of design trends, it's the ideal choice for those who value elegance, innovation, and a brighter, more open home.

### EZISLIDE INVISOGLIDE

Ezislide Invisoglide redefines modern sliding doors with ultra-slim frames and seamless sightlines, creating a near-invisible transition between indoors and out. Designed for maximum glass area and minimal aluminium, it offers an elegant, contemporary aesthetic that enhances any space with uninterrupted views and abundant natural light.

Meticulously crafted and hand-finished in our advanced factories, Ezislide Invisoglide is engineered with advanced bonded glazing, combining strength and security with its ultra-slim 20mm or 26mm interlock options.

The outer frame can be concealed into the aperture, achieving a sleek, flush finish that enhances both aesthetics and functionality. Capable of supporting large glass panels up to 2500mm in height, this system delivers the ultimate in light-filled, modern living.

With exceptional thermal efficiency and high-performance engineering, Ezislide Invisoglide ensures a smooth, effortless sliding motion and outstanding durability. Available in a range of finishes to complement any home or commercial project, this is the perfect choice for those seeking cutting-edge design with superior performance. There is no better slimline sliding door.