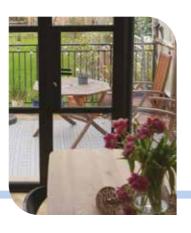

### STEEL LOOK

Our iconic steel-look windows and doors capture the timeless elegance of period metal designs with ultra-slim profiles and modern performance. Our range includes windows, doors, bifold doors, and internal screens, all crafted from high-performance aluminium for exceptional durability, thermal efficiency, and low maintenance. Combining classic aesthetics, period features, desirable looks and modern functionality, these bespoke windows and doors transform interiors and exteriors alike, creating stunning spaces filled with light and style.

# HERITAGE WINDOWS

The iconic steel-look with the benefits of modern, secure and thermally-efficient aluminium. Our expertly-crafted Heritage Windows are breathtakingly beautiful with flawless build quality and meticulous attention to detail. There is no better-looking industrial, heritage or Art-Deco Window.