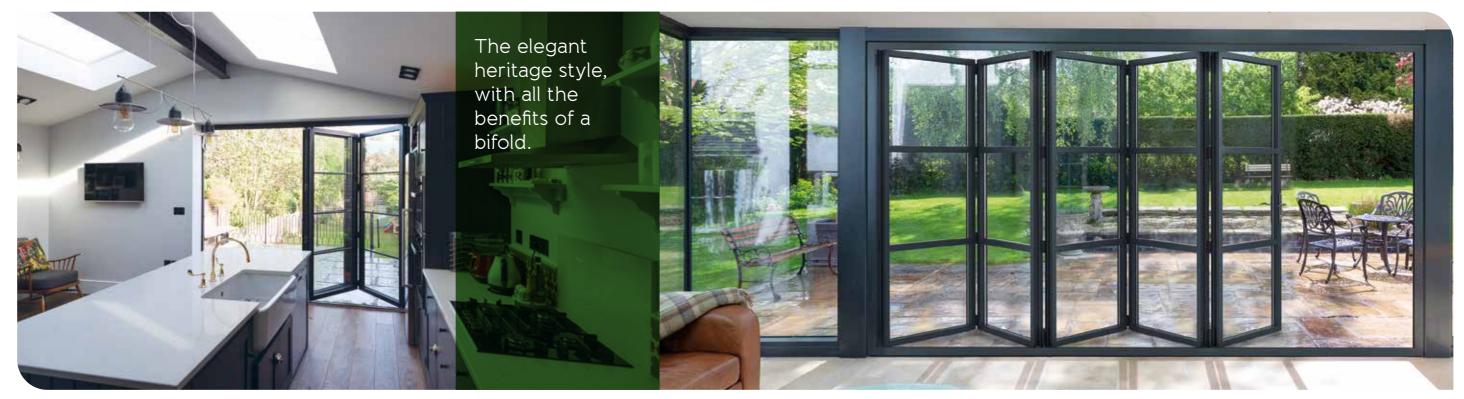

# EZIFOLD HERITAGE BIFOLD DOORS

Enjoy the best of both worlds with your new patio doors. Ezifold **Heritage Bifold Doors combine the** iconic steel-look with the benefits and practicality of a sophisticated bifold system.

The slimmest bifold doors with minimalist sightlines, combine with stylish glazing bars to perfectly capture the timeless appeal of traditional heritage doors. Give your home a sophisticated, classic look.

Designed for modern living, these bifolds offer ultimate versatility. Opening in or out, folding to the left, right or both sides and even with a practical traffic door that allows everyday access - just like a patio door - without needing to fold back the entire system. When fully opened, the Ezifold Heritage Bifold doors

effortlessly connects your home to your garden, offering seamless transitions with optional flush track and the option for perfectly level internal flooring and external decking or slabs.

Precision-engineered and expertly crafted by Chigwell Window Centre PLC, Ezifold Heritage Bifold Doors deliver first-class build quality and smooth, effortless operation. From their robust performance to their striking design, these doors are a stunning addition to your home, combining heritage charm with cutting-edge functionality.