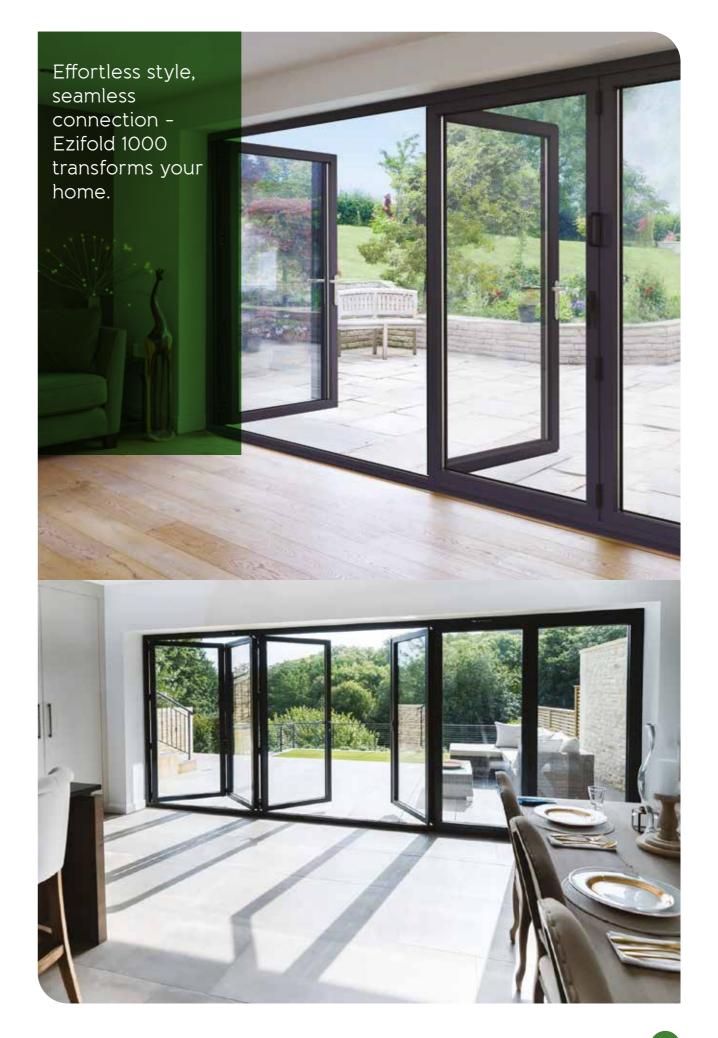

### EZIFOLD 1000

Ezifold 1000 Bifold Doors bring elegance, functionality, and versatility to your home, seamlessly merging indoor and outdoor living. With their expansive glass panels, these bifolds flood your interiors with natural light and create an effortless flow to your garden or outdoor space, making them perfect for entertaining or simply enjoying the view.

Precision-crafted by us, your new bifold doors are designed for style and practicality. The Ezifold 1000 offers smooth, reliable and effortless opening and closing, ensuring years of flawless performance. Whether you're transforming a cosy nook or opening up a large space, your bespoke doors can be tailored to suit any home, with a variety of configurations and slender sightlines to always maximise your view.

Engineered with precision and crafted with care, the Ezifold 1000 combines the best in thermal efficiency, security, and design. Choose your size, colour and configuration. Enhance your doors with privacy, solar-control glass, or integral blinds. Functional everyday doors that make your room feel larger and brighter closed and transform your entire home when open. A statement of luxury and quality.