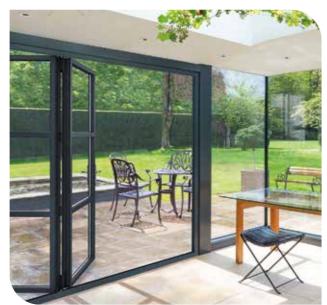

### EZIFOLD 1000

Ezifold 1000 Bifold Doors bring elegance, functionality, and versatility to your home, seamlessly merging indoor and outdoor living. With their expansive glass panels, these bifolds flood your interiors with natural light and create an effortless flow to your garden or outdoor space, making them perfect for entertaining or simply enjoying the view.

Precision-crafted by us, your new bifold doors are designed for style and practicality. The Ezifold 1000 offers smooth, reliable and effortless opening and closing, ensuring years of flawless performance. Whether you're transforming a cosy nook or opening up a large space, your bespoke doors can be tailored to suit any home, with a variety of configurations and slender sightlines to always maximise your view.

Engineered with precision and crafted with care, the Ezifold 1000 combines the best in thermal efficiency, security, and design. Choose your size, colour and configuration. Enhance your doors with privacy, solar-control glass, or integral blinds. Functional everyday doors that make your room feel larger and brighter closed and transform your entire home when open. A statement of luxury and quality.