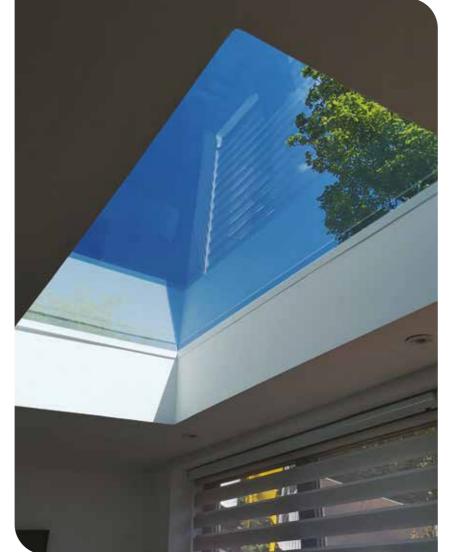

### FLAT ROOFLIGHTS

Bring a touch of modern elegance to your home with our range of Flat Rooflights, designed to flood your space with natural light while maintaining a sleek, minimalist aesthetic.

Highly engineered for the best visual appearance, our bespoke rooflights have the thinnest possible visible frames with expansive glass panels, creating a clean, contemporary look that enhances any room. Perfect for extensions, renovations, or new builds, they seamlessly brighten and elevate your living spaces. Engineered to stand the test of time, they combine style and practicality, bringing light and luxury into your home with every detail designed for lasting impact.

Expertly-crafted and professionally installed, your new flat rooflights make a statement, with their near-frameless appearance inside and smooth, seamless edges outside creating a sleek and unobtrusive look. Crafted for visual impact, they are available in a range of colours, sizes, and configurations, including fixed or opening options, ensuring they perfectly complement your space. Their minimalist design allows the beauty of the glass to take centre stage, creating a stunning focal point that brightens and transforms your home.