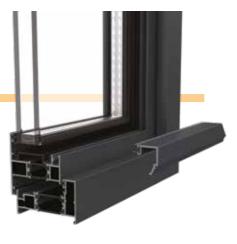

## SMART 400 WINDOWS

Smart 400 Windows excel in style, performance and value. Latest generation windows, from premium-grade aluminium, professionally applied colour finishes, quality glass and designer window hardware.

Made and fitted by us, Smart 400 Windows are all about style, performance, and value - combining a sleek, modern look with advanced thermal technology to help keep your home cosy and energy-efficient. Choose from contemporary or traditional designs, in a wide range of configurations, from classic casements to tilt and turn, and even heritage-inspired options. Matching doors are also available to complete the look.

With over 200 RAL colours and various finishes, you can perfectly match your home's personality. Plus, robust construction and superior security features give you peace of mind that your windows aren't just beautiful, but built to last. It's the ultimate blend of form and function.