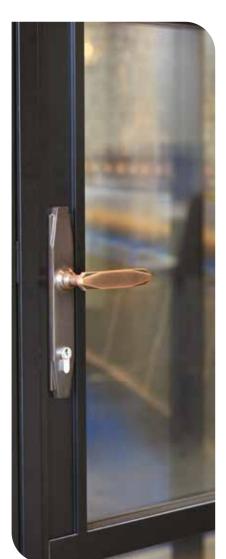

### STEEL LOOK

Our iconic steel-look windows and doors capture the timeless elegance of period metal designs with ultra-slim profiles and modern performance. Our range includes windows, doors, bifold doors, and internal screens, all crafted from high-performance aluminium for exceptional durability, thermal efficiency, and low maintenance. Combining classic aesthetics, period features, desirable looks and modern functionality, these bespoke windows and doors transform interiors and exteriors alike, creating stunning spaces filled with light and style.

# HERITAGE WINDOWS

The iconic steel-look with the benefits of modern, secure and thermally-efficient aluminium. Our expertly-crafted Heritage Windows are breathtakingly beautiful with flawless build quality and meticulous attention to detail. There is no better-looking industrial, heritage or Art-Deco Window.