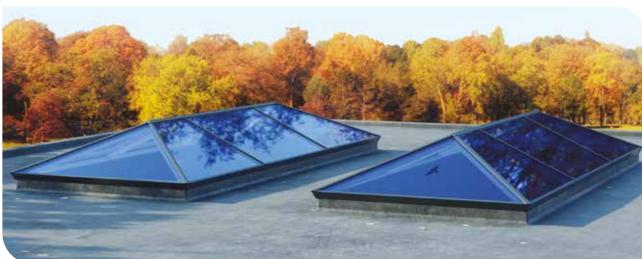

### LANTERN ROOFS

Transform your home with the elegance and innovation of a Chigwell Lantern Roof, where light meets style to create a truly stunning space.

Designed to complement any room and perfect with our bifolding or sliding doors, these bespoke glass roofs are engineering masterpieces with premium aluminium and cutting edge glass. Slim, sleek, elegant and looking incredible from inside your room and just as appealing outside, they're the perfect way to make your room larger, taller and filled with natural light. Built for strength, exposure to the elements and timeless style, they are the ultimate solution for transforming your home into a light-filled sanctuary.

Choose from a variety of premium glass options to suit your needs, including solar control glass to minimise heat build-up on sunny days and self-cleaning glass for low-maintenance living. With impressive low U-values, a Lantern Roof also provides excellent thermal efficiency, helping to keep your space cosy in winter and cool in summer.