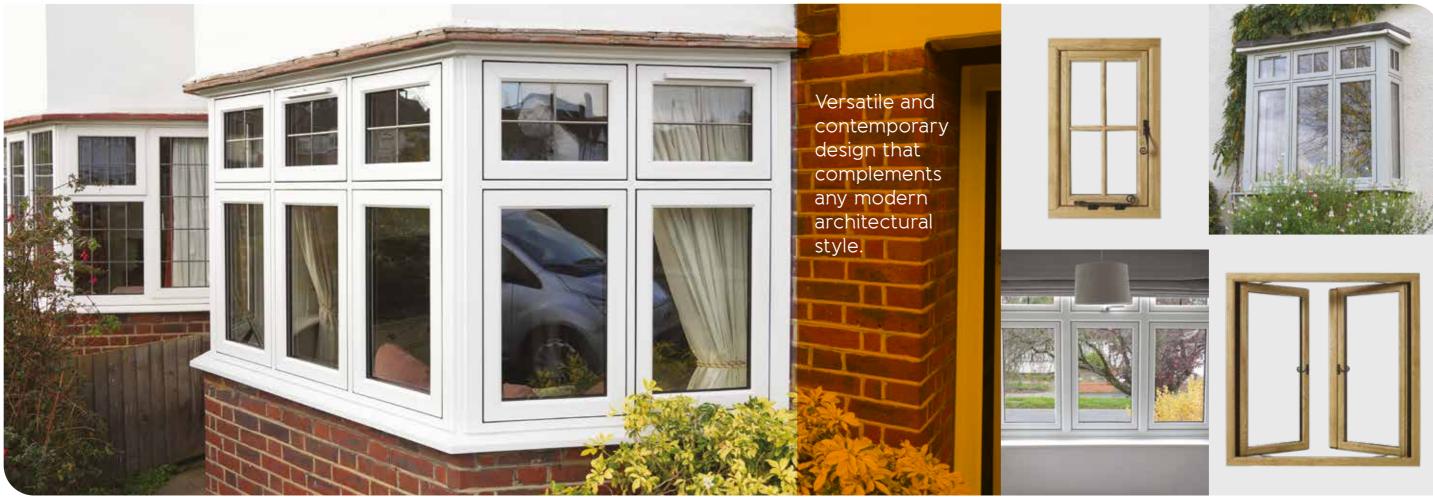

# HERITAGE WINDOWS

The iconic steel-look with the benefits of modern, secure and thermally-efficient aluminium. Our expertly-crafted Heritage Windows are breathtakingly beautiful with flawless build quality and meticulous attention to detail. There is no better-looking industrial, heritage or Art-Deco Window.

Available in fixed and opening windows, with a choice of glazing bars, frame styles and matching external and internal doors.

The slimmest and best steel-inspired windows. Elegant, luxurious and timeless. Ultra slim frames, beautiful stepped sashes, slimline bars all deliver the distinctive and on-trend look. You can personalise your new windows with contemporary or period window furniture, including pear drop and monkey tail handles. The perfect replacement to dated

metal windows or to bring

sophistication to any property style.