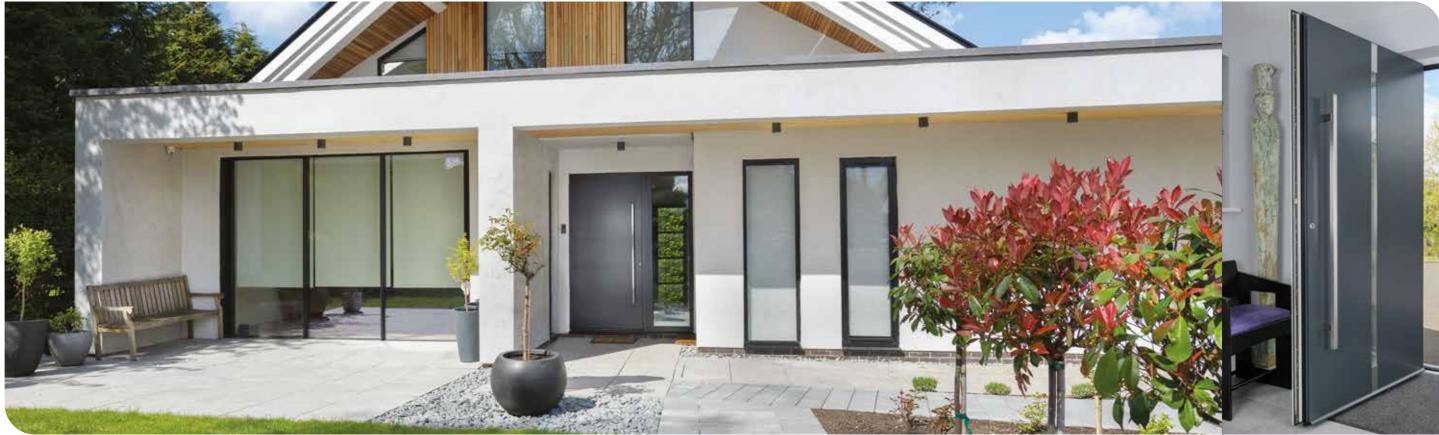

### DOORS

PLC's entrance doors, designed to suit every need, from stylish side and back doors to first-floor Juliet balcony doors. Available in uPVC or aluminium, these doors come in flush contemporary designs or the iconic steel look, combining beauty with safety, accessories, each door is tailored to complement security, and everyday reliability. Thoughtfully crafted with accessibility and family living in mind, our entrance doors deliver exceptional performance while seamlessly complementing any property.

### **FRONT DOORS**

Enhance your home with Chigwell Window Centre's Striking design with exceptional performance, offering the perfect entrance to any home. Available in a range of styles, classic or modern, our doors are crafted for beauty, security, and durability. With bespoke options for colours, finishes, and your home's character while providing outstanding thermal efficiency, weather resistance, and peace of mind. Expertly designed and fitted, our front doors make a bold statement that blends elegance with everyday practicality.