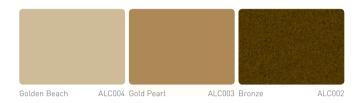

# Alchemy

#### Alchemy combines the best of anodised and powder coated finishes

Introducing an innovative new range of anodised effect colours that combine the unique style and aesthetics of anodising with the protective qualities of a high quality powder coated finish.

- Creative: replicates the appearance of anodised finishes
- Protective: durable, corrosion resistant powder coated finishes
- Versatile: powder coating makes colour matching easy