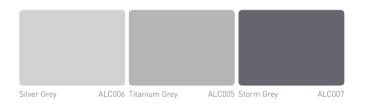

# Alchemy

#### Alchemy combines the best of anodised and powder coated finishes

Introducing an innovative new range of anodised effect colours that combine the unique style and aesthetics of anodising with the protective qualities of a high quality powder coated finish.

- Creative: replicates the appearance of anodised finishes
- Protective: durable, corrosion resistant powder coated finishes
- Versatile: powder coating makes colour matching easy