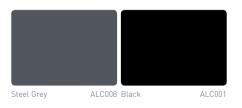

# Alchemy

#### Alchemy combines the best of anodised and powder coated finishes

Introducing an innovative new range of anodised effect colours that combine the unique style and aesthetics of anodising with the protective qualities of a high quality powder coated finish.

- Creative: replicates the appearance of anodised finishes
- Protective: durable, corrosion resistant powder coated finishes
- Versatile: powder coating makes colour matching easy