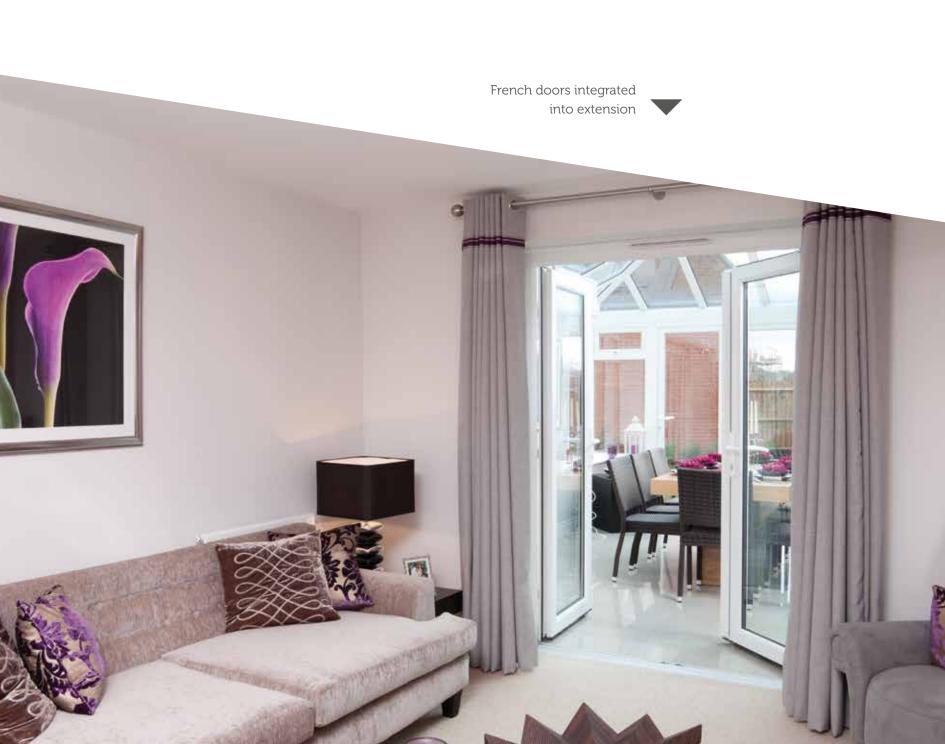

## French doors Classic looks and modern performance

## Transform and enlighten your home

Lifestyle french doors are ideal for a wide range of uses, particularly where a traditional feel is required. Beautifully suited to open up conservatories or to make a unique design statement within your home, our doors have a classic appearance with all the benefits of contemporary PVC-U double-glazing.

#### **Co-ordinated charm**

When you choose from the Lifestyle range, 'sight lines' are designed to match the windows of your home. This means you can easily achieve a consistent style and still retain the individual character and appeal of your doors.