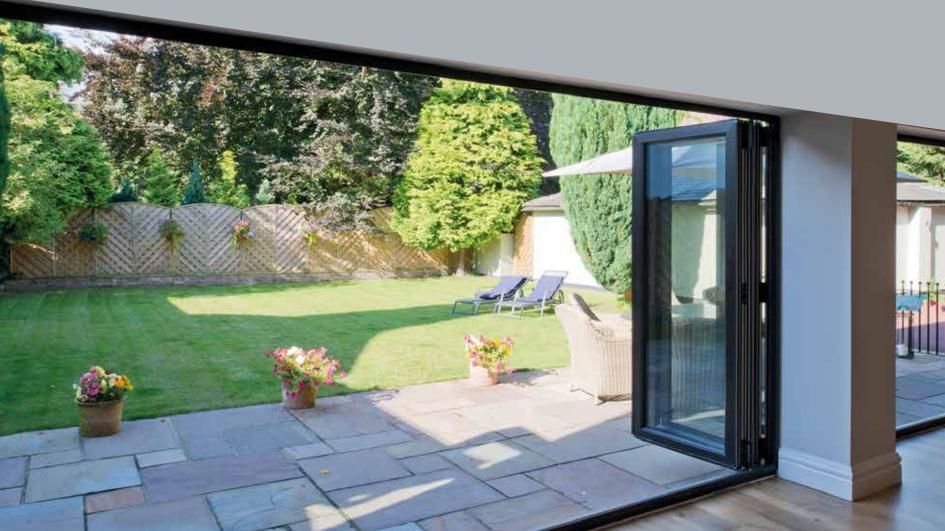

#### Smooth, stylish designs

Lifestyle doors are designed for maximum visual impact, whether open or closed. Their slim profile provides a fantastic open view and, when fully open, our doors are extremely compact, enabling easy access between your home and the outside world. An easy glide, bottom rail concertina mechanism allows for a smooth, elegant entrance every day. With stunning aesthetics and an elegant design, Lifestyle bi-fold doors make the ultimate entrance to contemporary living.

#### Improve your lifestyle

Our stylish doors are an excellent complement to patio or french doors and the ideal finish for conservatories. Their high-quality manufacture means they can be installed anywhere that you require a clear, wide access to your patio or garden. Bi-fold doors will create the perfect summer ambience, but it's just as vital that they can withstand the harsh British winter. Our doors are manufactured with a square-edge profile. This gives a superior seal along door edges making them completely draught and weatherproof.